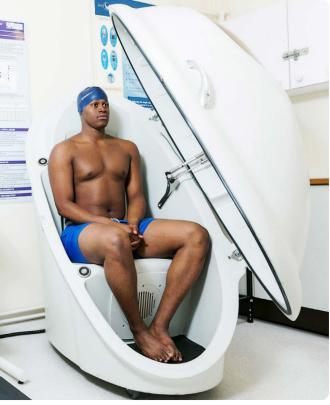

## NUTRITION SUPPORT

- Body composition assessment
- 1-on-1 nutritional advice
- Nutritional strategy workshops

#### EQUIPMENT

- Altitude chamber
- Antigravity treadmill
- Blood analysis equipment
- BodPod body composition
  analyser
- Cardiac analysis equipment
- ECG, EEG and EMG analysers

- Meal planning
- Hydration status.