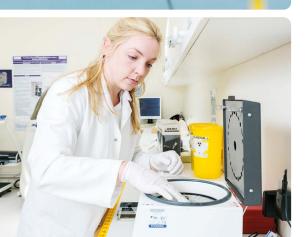

### LABORATORY-BASED TESTING

- VO<sub>2</sub> Max provides an indication of the maximum capacity of your body to transport and use oxygen whilst performing exercise.
- Lactate threshold assesses accumulation of lactate in the blood to find an individuals threshold so training can be structured to improve performance.

#### EQUIPMENT

- Altitude chamber
- Antigravity treadmill
- Blood analysis equipment
- BodPod body composition
  analyser
- Cardiac analysis equipment
- ECG, EEG and EMG analysers

- Meal planning
- Hydration status.

• Haemoglobin and haematocrit

- measures the body's ability

to transport oxygen to the

• Motion capture - the ability

to digitally capture human or

animal mechanical movement

exercising muscle.

across a space.