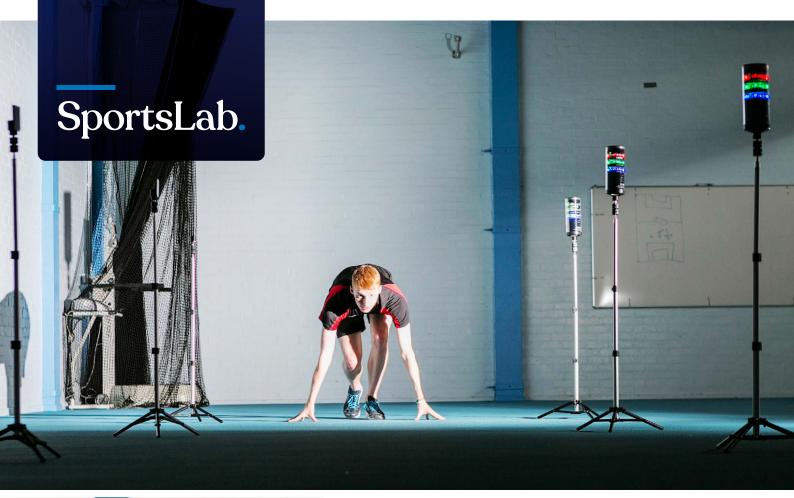

### LABORATORY-BASED TESTING

- VO<sub>2</sub> Max provides an indication of the maximum capacity of your body to transport and use oxygen whilst performing exercise.
- Lactate threshold assesses accumulation of lactate in the blood to find an individuals threshold so training can be structured to improve performance.

#### STRENGTH AND CONDITIONING

- Strength, power and speed assessments
- Functional movement screening

#### EQUIPMENT

- Altitude chamber
- Antigravity treadmill
- Blood analysis equipment
- BodPod body composition
  analyser
- Cardiac analysis equipment
- ECG, EEG and EMG analysers

- Meal planning
- Hydration status.