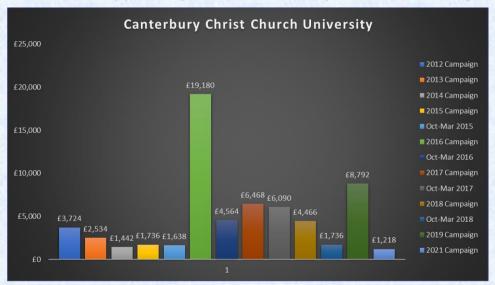

Image: A graph showing total donation equivalence in £ from 2012 through to 2021.

Donation points span 11 locations across both student accommodation and the North Holmes Road campus for staff and student use.