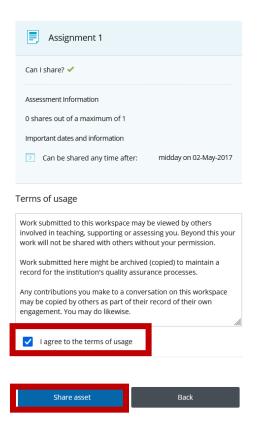

# STEP 6

You will need to scroll down the screen to agree to the Terms of usage and click on 'share asset'.

You will receive an email from PebblePad confirming you have submitted your Work. Please retain this email.