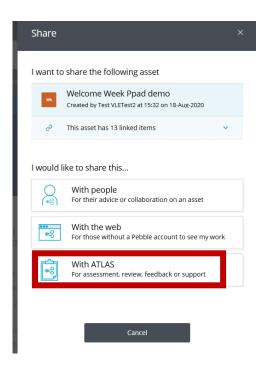

## **STEP 4**

Select the option to 'share with ATLAS for assessment, review, feedback or support'