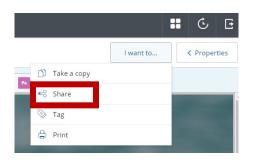

# STEP 2

Click on the 'I want to' icon:

| 😑 📲 Pe     | bblePad               | ŧ  |      |                   |                               |                                |                                | <b>::</b> © | Đ       |
|------------|-----------------------|----|------|-------------------|-------------------------------|--------------------------------|--------------------------------|-------------|---------|
| Save       | Previ                 | ew |      |                   |                               |                                |                                | I want to   | i       |
| E Contents | Assignment guidelines |    | ines | Setting the Scene | Introduction to case scenario | Influencing or inhibiting fact | Analysis of factors that influ |             | Criti > |